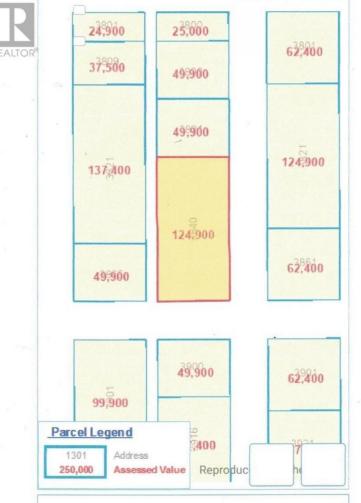

## Regina Saskatchewan

\$129900

TEN 25' x 125' undeveloped residential lots in Devonia Park or Phase IV of West Harbour Landing. Devonia Park is a quarter section of land originally subdivided into 1,400 lots in 1912. Investment opportunity only at this time with potential to build on in the future. Brokerage sign at the corner of Campbell Street and Parliament Avenue. GST may apply to the sale price. More information in the 'West Harbour Landing Neighborhood Planning Report'. There will be other costs once the land is developed. (id:6769)