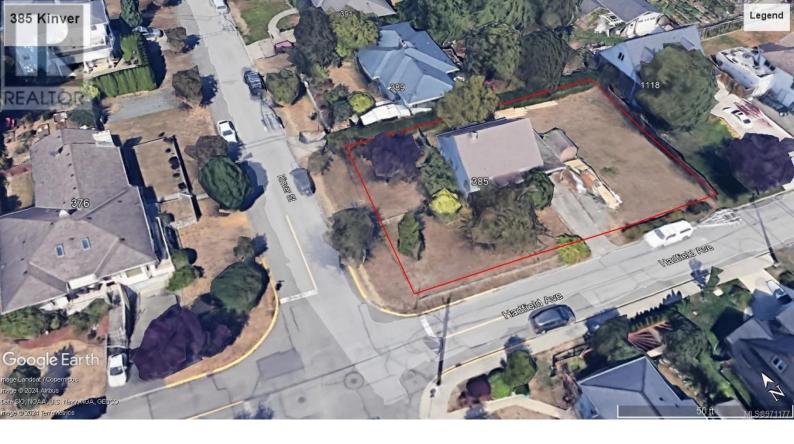

## 385 Kinver Street Esquimalt British Columbia

\$(

DEVELOPMENT SITE .Rare,11,605 sf CORNER LOT in highly desirable SAXE POINT, just a short walk to Macaulay Point Park and Saxe Point Park. Under the new regulations ,there is potential here to build a four plex, 4 Townhomes or 2 duplexes without rezoning or more if rezoned The existing house is vacant and ready to be demolished .The corner lot is flat and no big trees . (id:6769)