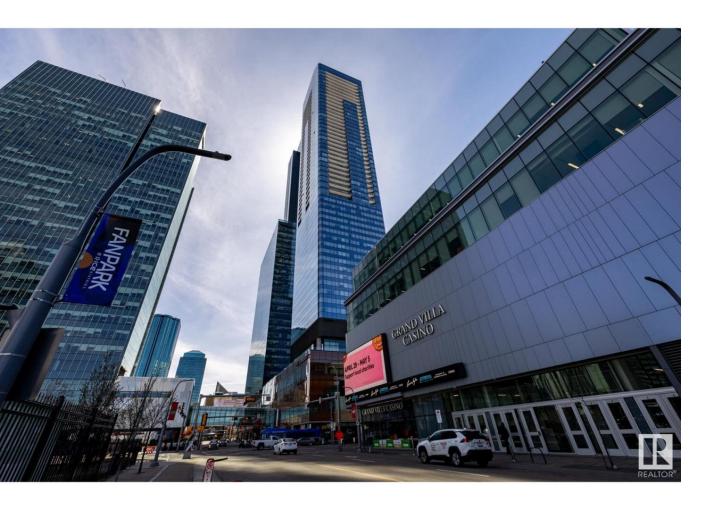

## Edmonton Alberta

\$599,900

SPECTACULARLY WELL DESIGNED BRIGHT CORNER UNIT. The east facing floor to ceiling windows provide beautiful morning sun, while the south facing windows offer a stunning city view. Everything about this condo is first class from the top end Bosch appliances to the high end interior finishings, such as engineered 5 plank hardwood flooring and quartz counter tops. This spacious 1159 SQFT suite is top of the line luxury, featuring east and south facing balconies, a separate den area, 2 beds each with their own full ensuite, an open concept living room, dining area and gourmet kitchen. The Legends Condo Building is all about LOCATION!! Situated on top of the JW Marriott hotel in the heart of Edmontons Ice District, the building has convenient pedway access to a large grocery store, Rogers Place arena, and numerous restaurants and lounges. The building offers a private pet walk area, a roof top outdoor bbq and lounging area, plus a billiards & TV room + 3 gym memberships. Come see for yourself! (id:6769)