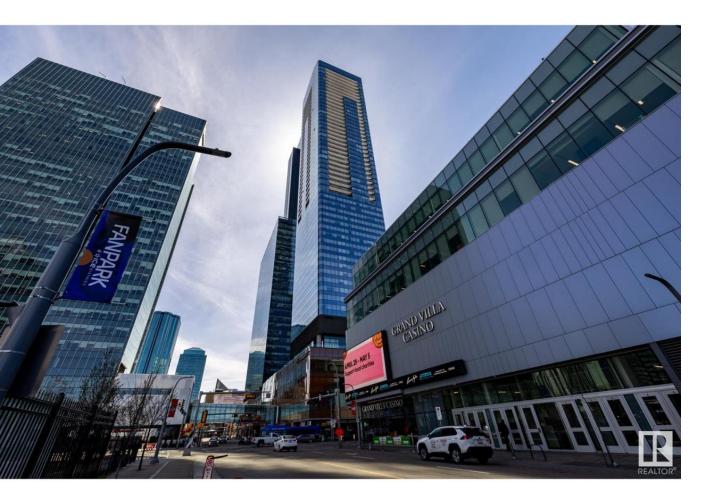

## Edmonton Alberta

SPECTACULARLY WELL DESIGNED BRIGHT CORNER UNIT. The east facing floor to ceiling windows provide beautiful morning sun, while the south facing windows offer a stunning city view. Everything about this condo is first class from the top end Bosch appliances to the high end interior finishings, such as engineered 5" plank hardwood flooring and quartz counter tops. This spacious 1159 SQFT suite is top of the line luxury, featuring east and south facing balconies, a separate den area, 2 beds each with their own full ensuite, an open concept living room, dining area and gourmet kitchen. The Legends Condo Building is all about LOCATION!! Situated on top of the JW Marriott hotel in the heart of Edmonton's Ice District, the building has convenient pedway access to a large grocery store, Rogers Place arena, and numerous restaurants and lounges. The building offers a private pet walk area, a roof top outdoor bbq and lounging area, plus a billiards & TV room + 3 gym memberships. Come see for yourself! (id:6769)