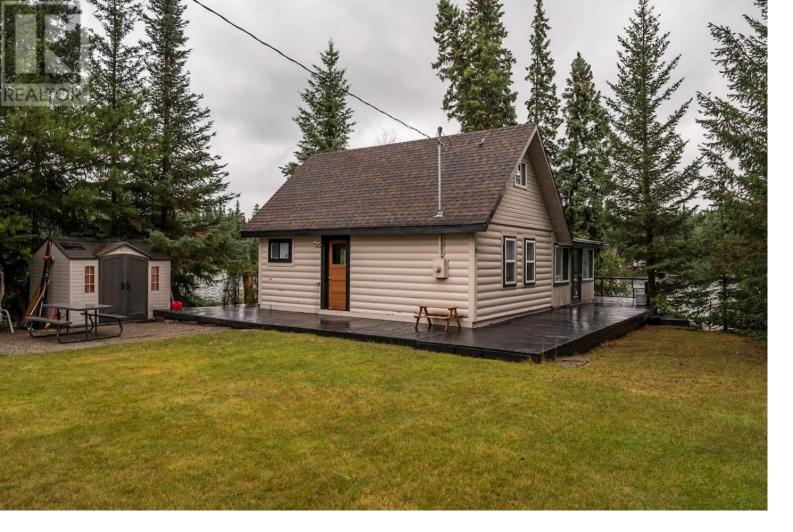

## 39385 16 Highway Prince George British Columbia

5 Bedroom cabin on the quiet, east end of Bednesti Lake. Located on a peninsula gives every room a view of the lake. 105 Acres with shoreline on Tamarack Lake and Bednesti Lake. Wrap around sundeck on all 4 sides, full kitchen, 2 pc bath and enclosed porch. There is an 8 X 10 bath house with washer, dryer and full bathtub/shower. A second cabin is 460 sq ft and unfinished. Boat launch, RV parking, and private gravel road from the highway. This recreation property has it all, a must see! All measurements are approximate, Buyer to verify if deemed important. (id:6769)