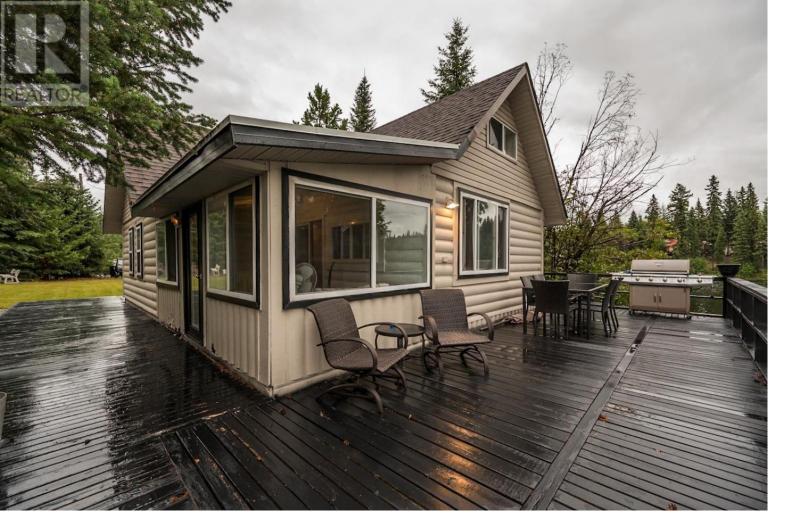

## 39385 16 Highway Prince George British Columbia

5 Bedroom cabin on the quiet, east end of Bednesti Lake. Located on a peninsula gives every room a view of the lake. 105 Acres with shoreline on Tamarack Lake and Bednesti Lake. Wrap-around sundeck on all 4 sides, full kitchen, 2 pc bath and enclosed porch. There is an 8 x 10 bath house with washer, dryer and full bathtub/shower. A second cabin is 460 sq ft and unfinished. Boat launch, RV parking, and private gravel road from the highway. This recreation property has it all, a must see! All measurements are approximate, Buyer to verify if deemed important. (id:6769)