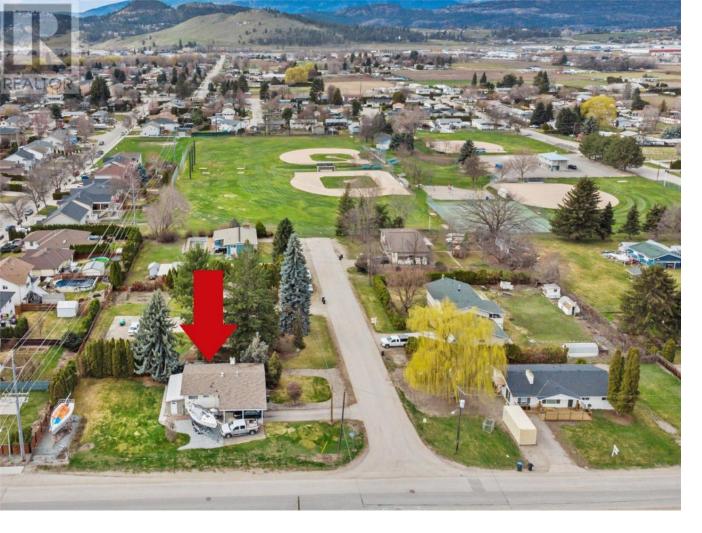

## 395 Edith Gay Road Kelowna British Columbia

\$899,000

DEVELOPMENT OPPORTUNITY. Perfect lot to develop a duplex. 114' by 76'. Future OCP zoning S-RES. Single and two dwelling residential / Secondary suites and carriage houses. Some complimentary uses are supported. Three- plex, four-plex and cottage housing may be supported in proximity to frequent transit, schools and other amenities. Home is nicely updated and well maintained. Great location next to Edith Gay Park. (id:6769)