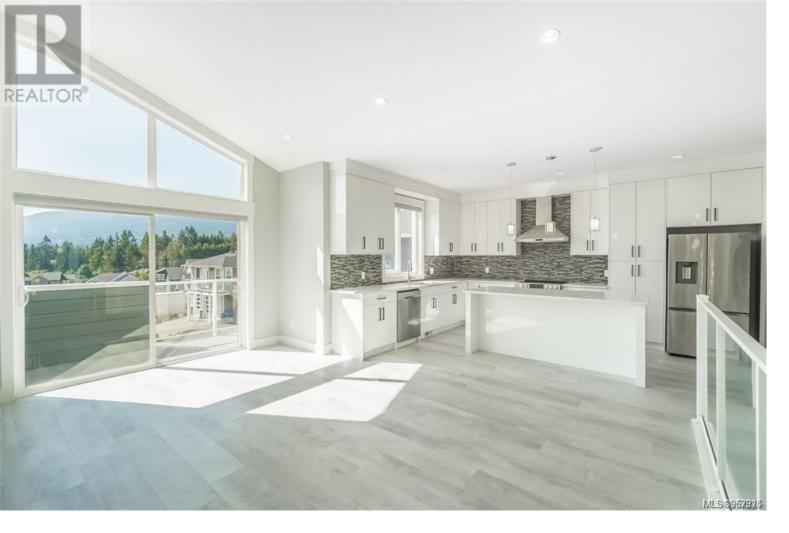

## 3954 Jingle Pot Road Nanaimo British Columbia

Stunning luxury home nestled in on a beautiful bend of gorgeous custom homes. Open concept Living room with gas fireplace & Kitchen with access to a large mountain view deck. Vaulted ceilings, warm modern colours, gourmet kitchen with quartz, stainless appliances and banks of cabinet storage. The Primary bedroom is huge! with walk in closet and full ensuite. Two additional bedrooms and full bathroom plus the added bonus of main floor laundry. Double car garage, Den/bedroom at the entrance plus two bedroom legal suite with two access points if needed. Highlites: Both floors are direct access\* hotwater on demand\*2 bedroom suite\* (id:6769)