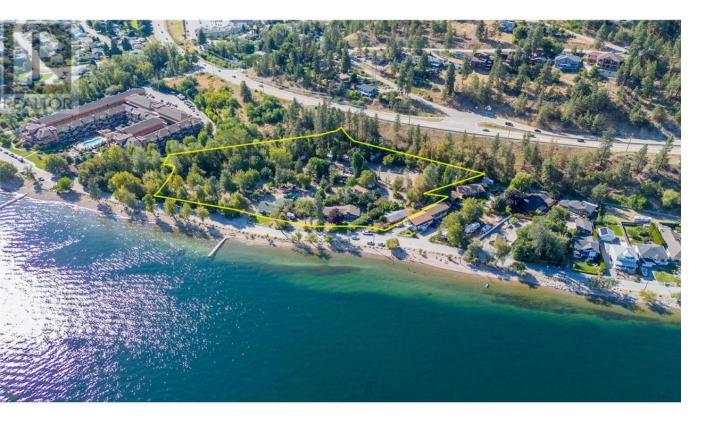

## 3960 Beach Avenue Peachland British Columbia

\$13,500,000

Discover nearly four acres of prime semi-waterfront property in the heart of the Okanagan, offering a unique blend of natural beauty and multi-family development potential. This flat, 100% usable land is less than 30 minutes to Kelowna and just 5 minutes off the Coquihalla Connector, getting you to Vancouver in just 4 hours. Lined with beautiful 40-foot trees and a short stroll down Beach Avenue to the charming downtown Peachland, the property is zoned CD11, presenting exciting opportunities for multi-family redevelopment and other potential uses. Properties like this rarely become available--contact LR for more details (id:6769)