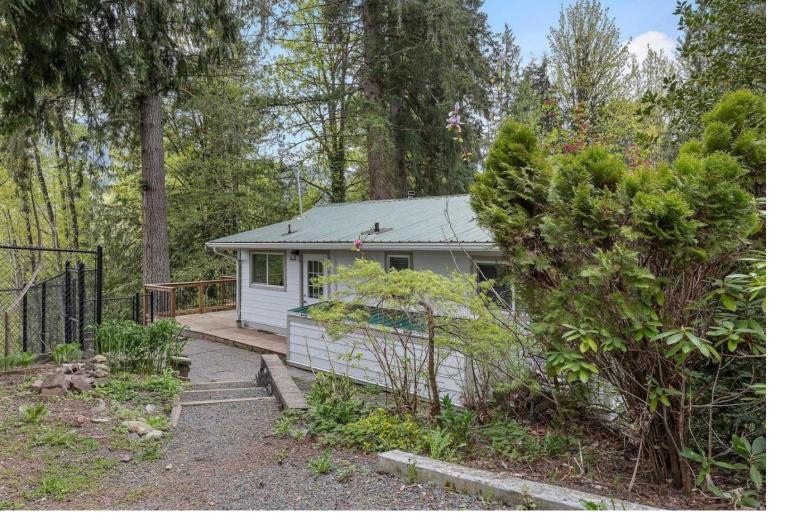

## 3972 SLESSE Road Chilliwack British Columbia

\$799,000

Do you want to be 15 min from Sardis and feel like you're way out of town? This is one of those places that the minute you get out of your car you feel relaxed. This small slice of paradise is located in the Chilliwack River Valley surrounded by natures beauty. Fishing , hiking and mountain biking are right out your front door. There is a large wrap around deck for those long summer nights and a wood stove for cool nights ahead .. this home is your oasis. With two sheds with power (12'x10' and 7'x10'), this property is ready for you and your hobbies. BONUS, this home comes with a 12' x 14' cabin. (id:6769)