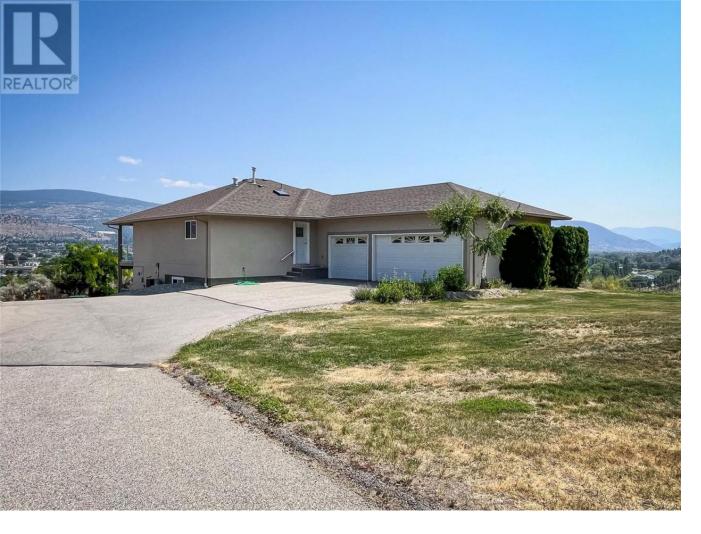

## 398 Ridge Road Penticton British Columbia

Spacious lakeview home in Red Wing Resort. Set on the upper level of Ridge road this home offers sweeping views of Okanagan Lake, mountains and the city from the main living space or out on the huge wrap around deck. This home features an open living space and one bedroom on the main floor, with 2 bedrooms and second living room space on the lower level including a walkout to the patio. There is plenty of parking space with a 3 bay garage, driveway parking and guest parking close by. Prepaid lease to 2036 with a reasonable monthly maintenance fee of \$220. One pet is welcome and rentals are permitted with a 3 month minimum. This age 40+ gated community offers a clubhouse, library, activities and dock access (moorage) as well as a private beach. This home now has a new roof, new furnace, central air & heat pump. (id:6769)