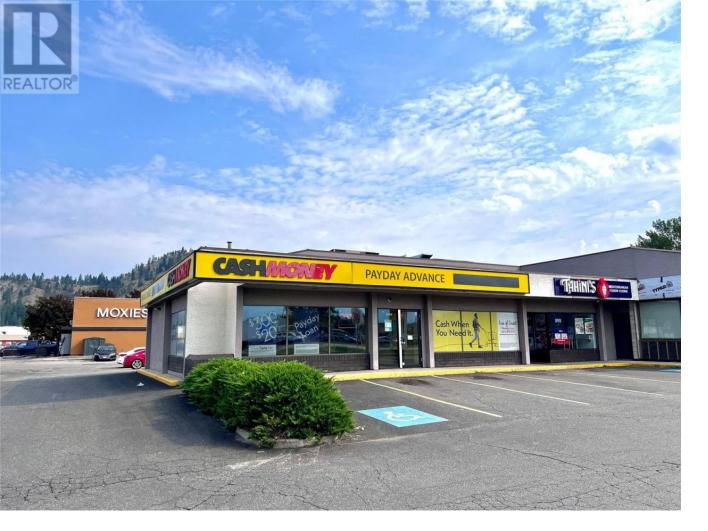

## 2090 Harvey Avenue 3a Kelowna British Columbia

\$57

Incredible high profile retail endcap opportunity coming available Q1, 2025. Unit 3-2090 Harvey is located on the bustling corner of Harvey Avenue and Cooper Road, kiddy corner from Orchard Park Mall. This 1,849 sf commercial retail unit could be demised to create two separate units (unit 3a and unit 3b), each unit being approximately 925 sf of rare CRU retail space. CA1 zoning allows for a variety of retail and service uses. Easy access via multiple access points from Harvey Avenue, Cooper Road and Enterprise Road. Ample onsite parking stalls. Neighboring tenants include new Tahini's Middle Eastern Food, new Popeye's Louisiana Kitchen and Midtown Dental Group. Current configuration includes 2 large open reception areas, staff room with kitchenette, private office and in suite washroom. (id:6769)