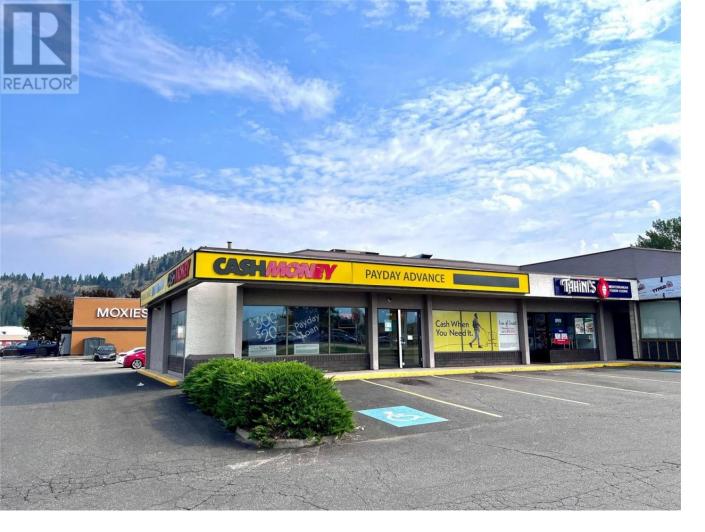

## 2090 Harvey Avenue 3b Kelowna British Columbia

\$5/

Incredible high profile retail endcap opportunity coming available Q1, 2025. Unit 3-2090 Harvey is located on the bustling corner of Harvey Avenue and Cooper Road, kiddy corner from Orchard Park Mall. This 1,849 sf commercial retail unit could be demised to create two separate units (unit 3a and unit 3b), each unit being approximately 925 sf of rare CRU retail space. CA1 zoning allows for a variety of retail and service uses. Easy access via multiple access points from Harvey Avenue, Cooper Road and Enterprise Road. Ample onsite parking stalls. Neighboring tenants include new Tahini's Middle Eastern Food, new Popeye's Louisiana Kitchen and Midtown Dental Group. Current configuration includes 2 large open reception areas, staff room with kitchenette, private office and in suite washroom. (id:6769)