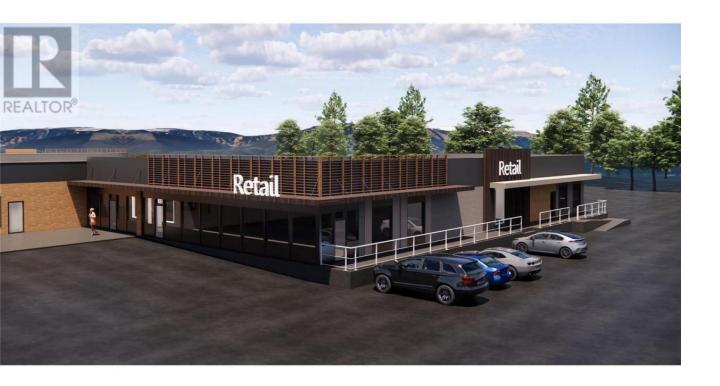

## 11852 Highway 97 Other 4 Lake Country British Columbia

\$35

Premium corner retail unit with direct highway exposure coming soon at Lakewood Mall! Comprised of approx. 2,500 sf and perfectly suited for a variety of retail and medical uses, this newly configured space will face Highway 97 and located opposite Tim Horton's with ample parking directly in front of the space. Located along Highway 97 in Lake Country between Kelowna and Vernon, Lakewood Mall is home to popular tenants including Tim Horton's, Dollarama, Grillers Meats and more. Various retail spaces ranging from 1,000 up to 6,000 +/- square feet, available in late 2025 / early 2026. Ample onsite parking, new pylon signage and high exposure building signage opportunities are available. Conceptual images show the plans for a fully-refurbished shopping centre with a completely new mall exterior and new reconfigured retail spaces. Lake Country is one of Canada's fastest growing municipalities with 22.4% growth since 2016. The surrounding area is comprised of both residential and commercial properties, including Turtle Bay Crossing (with tenants such as Starbucks, IDA Pharmacy, TBC Liquor Merchants, etc.). Located across the highway is Wood Lake, Turtle Bay Marina Resort & Pub, Super-Save Gas and other tourist destinations. (id:6769)