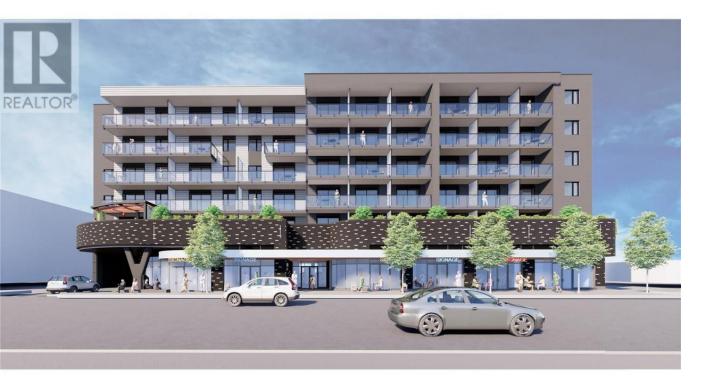

## 169 Rutland Road 4 Kelowna British Columbia

Central in Rutland is a six-storey mixed-use development featuring 114 residential rental units and six retail CRUs, ranging from 823 to 1,880 sq. ft. CRU 4 offers 1,566 sq. ft. Each unit includes 200-amp, three-phase power service and approximately 14-foot ceilings. The property features a shared commercial loading bay and offers great signage opportunities. Ideally located off Highway 33 in a high-traffic area, perfect for cafes, restaurants, and retail services. Demising options are available. Estimated occupancy is Q3 2025. (id:6769)