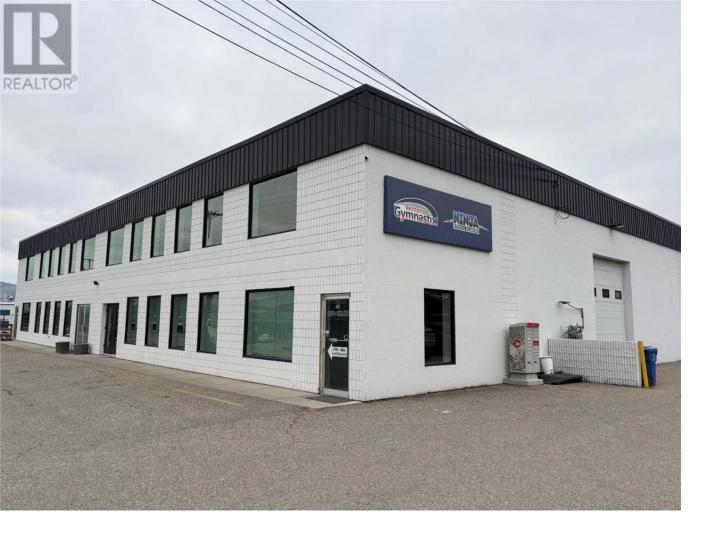

## 1935 11th Avenue 4 Vernon British Columbia

\$13

Opportunity to lease an open concept light industrial unit located in the busy Middleton industrial area of Vernon and only a 5 minute drive to downtown Vernon. Unit 4 consists of approx. 3,241 sf and features one overhead grade-level loading door, 200A 3-phase power, and on-site parking. The building exterior was recently updated including new exterior finishes/paint and the installation of all new windows. Zoned INDL - Light Industrial providing opportunity for a variety of industrial, retail, and service commercial uses. This unit offers building signage exposure along Middleton Way and is located in close proximity to the Kal Tire head office, BC Hydro, DCT Chamber Trucking, Finning Canada and the Vernon Golf & Country Club. Available March 15, 2025. (id:6769)