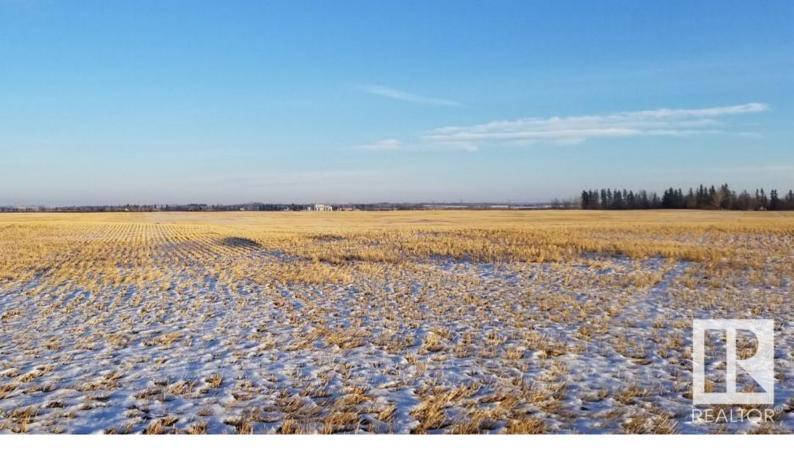

## Fort Saskatchewan Alberta

\$4,625,790

118.61 Acres. Predominantly slated residential. Gorgeous ravine views all along western boundary. Potential opportunity to join adjacent Area Structure Plan under development. Excellent Highway 21 exposure. Extremely close to Fort Saskatchewans existing development. Generally flat topography and ongoing farming potential. Nearby amenities include: Walmart, Canadian Tire, Dow Centennial Centre, Fort Saskatchewan Community Hospital, Starbucks and more! Municipal Address: Fort Saskatchewan, AB, Alberta Land Title: 952 391 904+1, Zoning: (AG-S) Agricultural General South. Information herein and auxiliary information subject to becoming outdated in time, change, and/or deemed reliable but not guaranteed. Buyer to confirm information during their Due Diligence. (id:6769)