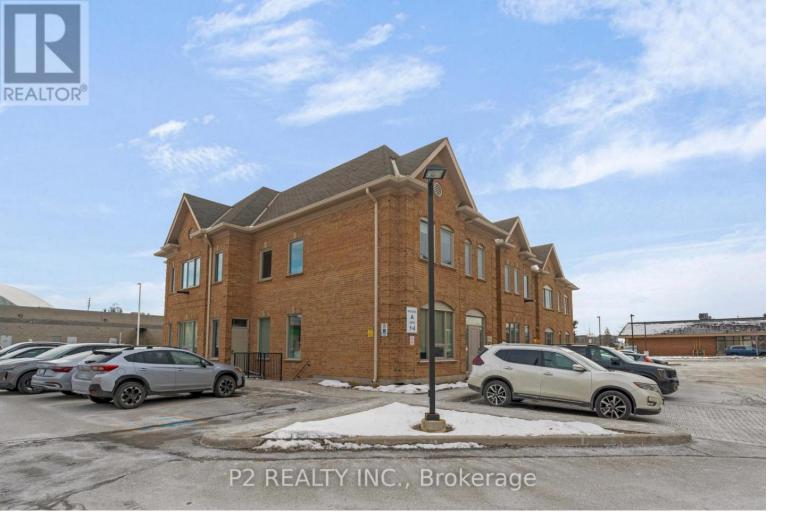

## 30 Wertheim Court 4 Richmond Hill Beaver Creek Business Park Ontario \$1,599,000

Recently upgraded end unit offers a sleek, professional environment, This 2 Storey commercial office space features approximately 4,200 square feet of finished total space along with 2 entrances to the office. Ideal for businesses that require both functionality and style. The main floor includes a welcoming reception area, 2 meeting rooms, an office, and a 2-piece bathroom. A stained oak stairwell leads to the second level, which features 5 offices, an open-concept workspace, a kitchenette, and another 2-piece bathroom. The lower level offers abundant storage space, ideal for keeping your office supplies organized. With its modern finishes and flexible layout, Suite 4 is the perfect space for your team to thrive. (id:6769)