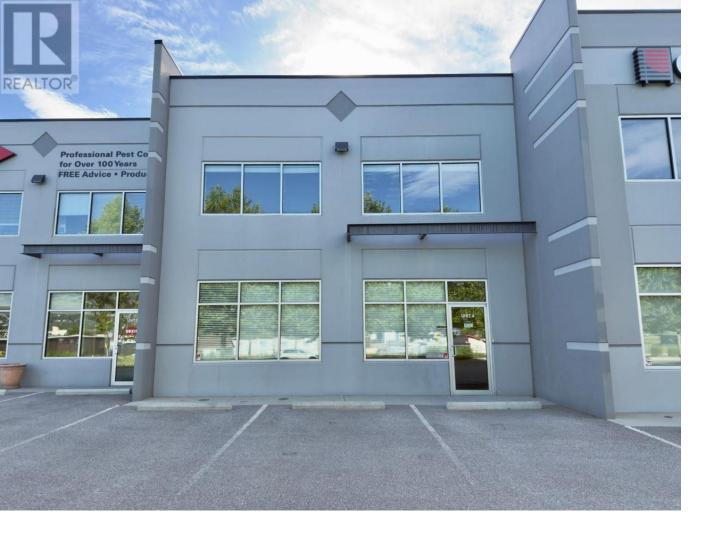

## 3190 Sexsmith Road 4 Kelowna British Columbia

\$20

A 1,068 SQFT modern industrial office space for lease in the established Reid's Corner industrial area. Located just off highway 97 at the corner of Sexsmith Rd and Hollywood Rd, minutes from the airport, and 15 minutes from Downtown Kelowna with easy access to transportation routes. The current floorplan offers 4 office spaces, reception, washroom, kitchenette, and plenty of storage space. Includes 5 reserved parking stalls. I2 Zoning allows for a variety of mixed uses including general industrial use, warehousing, commercial storage, automotive and equipment, participant recreation services, food and liquor primary, animal clinics, and more. The unit offers good exposure to Sexsmith Road. (id:6769)