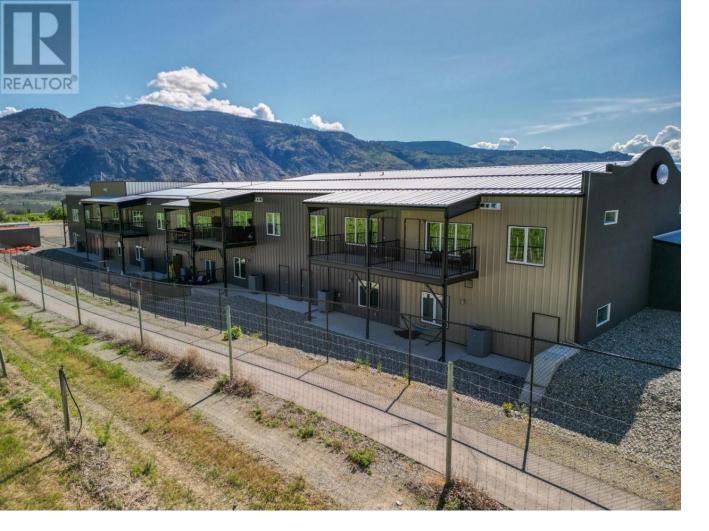

## 32 EMPIRE Street 4 Osoyoos British Columbia

Nestled amidst picturesque vineyards and adjacent to an air strip, these exquisite units offer an enviable location and a truly exclusive experience. Step inside your 825sqft, absolutely stunning, open-concept residential living space allowing for effortless flow and entertainment. Adorned with high-end finishes and breathtaking views, these spaces invite relaxation after a long day of work or play. The massive 1595 sq ft Garage / workspace offers 20' ceilings and a 10'W x 14'H grade level loading door. The CD10 zoning offers endless possibilities--whether you're a car enthusiast, running a successful business or an entrepreneur looking for multiple revenue streams you won't want to miss this unique opportunity; it's a fantastic investment that must be seen to be fully appreciated. This unit is currently tenanted with a long term lease in place. (id:6769)