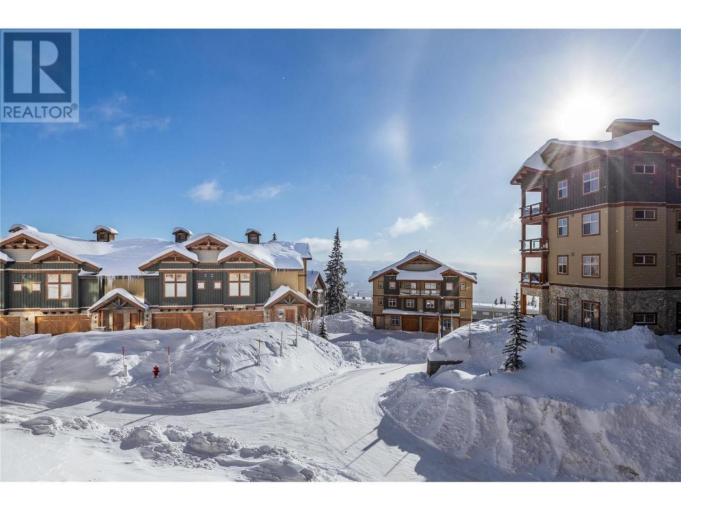

## 7700 Porcupine Road 4-406 Big White British Columbia

\$6/5,000

Amazing unit with views of the slopes at Big White Ski Resort. Located in the Aspens Building 4, this two bedroom two bathroom unit greets you with heated slate flooring, and an open concept, welcoming floorplan. Completely turn-key and beautifully furnished, this condo showcases a great kitchen with granite countertops and SS appliances while offering an eat-up counter space - great for families and for entertaining, steam shower, and heated floors in both bathrooms. Enjoy the private 8 person hot tub installed in 2021 on the covered patio after a day on the slopes and revel in how close the ski-in/ski-out access is. The heated underground parking makes parking a breeze. Stay with your family, rent it out, or do both - this condo has so many possibilities. Start making memories today. LIVE WHERE YOU PLAY! Exempt from Foreign Buyer Ban, Foreign buyers tax, speculation tax, empty home tax, and short term rental ban. (id:6769)