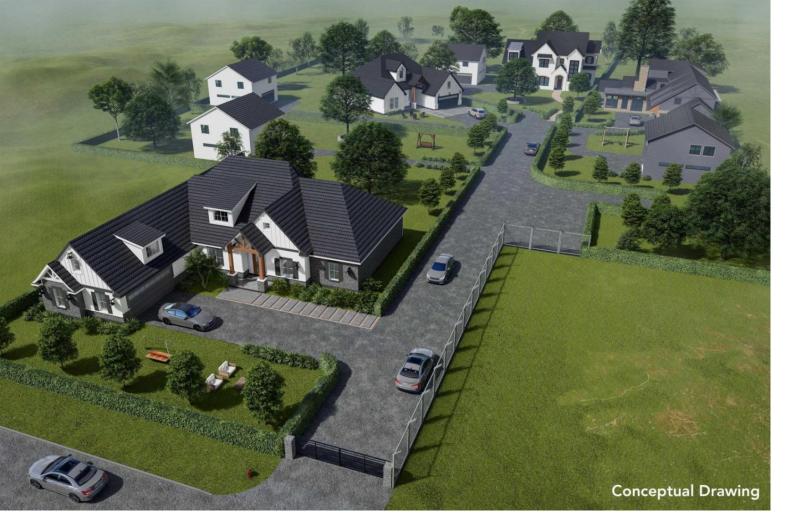

## 4524 NO 3 Road 4 Chilliwack British Columbia

Rare opportunity to purchase one of four 1/2 ACRE lots available in the heart of yarrow. Lots this size do not come available often! Zoning allows building your dream home with a shop/carriage home. With over 3700+ square feet of building footprint to work with, these lots can accommodate a 4000 sq ft (2000 above/below) home PLUS a 1700 sq ft shop with a suite above. The community of Yarrow offers access to all amenities you may need and just 5 minutes to highway 1 access. Enjoy the outdoors with a short walk to the Vedder River from your doorstep, and a quick 15 minute drive to beautiful Cultus Lake, Chilliwack, and Abbotsford. Contact us today to claim your lot! (id:6769)