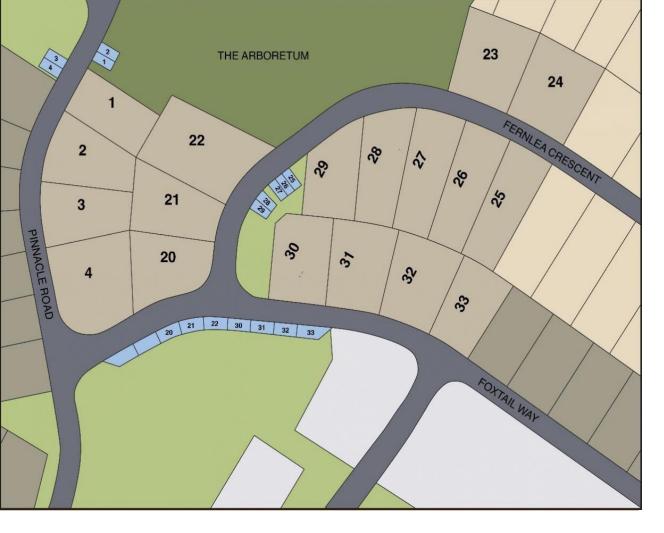

## 5234 GOLDSPRING Place 4 Chilliwack British Columbia

\$529,900

In the newest phase of the exclusive gated community of Goldspring Heights we proudly present the Arboretum, 18 bare land strata single-family lots located at the peak of the Promontory. Elevated at 220 meters, yet connected with public transport and walking-distance amenities, the Arboretum offers a unique opportunity to live in a quiet neighborhood within the beauty of nature while enjoying convenient connectivity. Residents will appreciate a 3-acre privately owned park featuring scenic walking trails that connect to the city's trail system, a dog park, a pickleball court, & many other family-friendly advantages, such as a nearby elementary school and school bus access. As bare land lots, the Arboretum is ideal for builders or private buyers looking to build the perfect home. \* PREC - Personal Real Estate Corporation (id:6769)