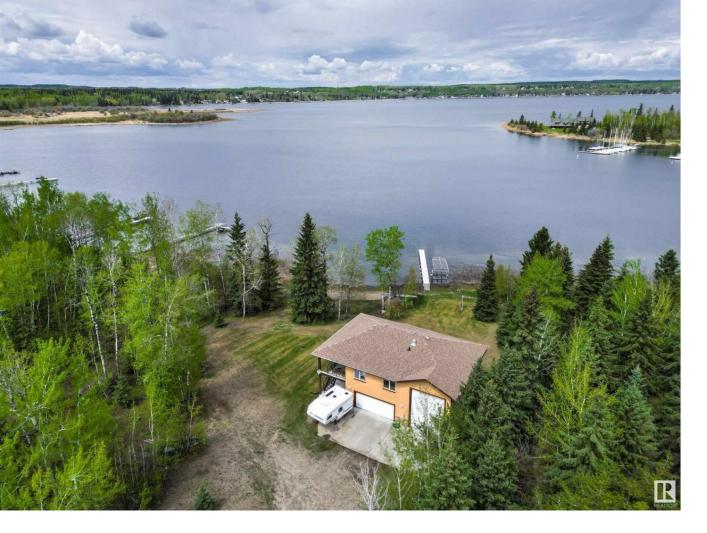

## Rural Parkland County Alberta

Welcome to your private lakeside retreat at 4 & 6 Sunshine Bay Road! This double-lot property provides close to 1 acre of land with 150ft of pristine lakefront located along a large bay, a natural harbor, that provides calm waters and shelter from the wind. Enjoy the existing 3-bedroom home or build your dream cabin on the secondary lot and use it as a guest house! Built in 2007, this property boasts unparalleled storage options. The main floor features both a double garage and a large tandem style single garage with a 20ft ceiling and 16 ft tall overhead door. Both garages are heated with a convenient 3-pc bath allowing you to rinse off after a day on the beach or water. The upper floor consists of your living area with 3 bedrooms, a 4-pc bath, living room, dining room, and kitchen overlooking the lake from a beautiful vantage point. A large, covered deck allows you to spend time outside enjoying your surroundings. Sailing enthusiasts will love the close proximity to the Sunshine Bay Yacht Club (id:6769)