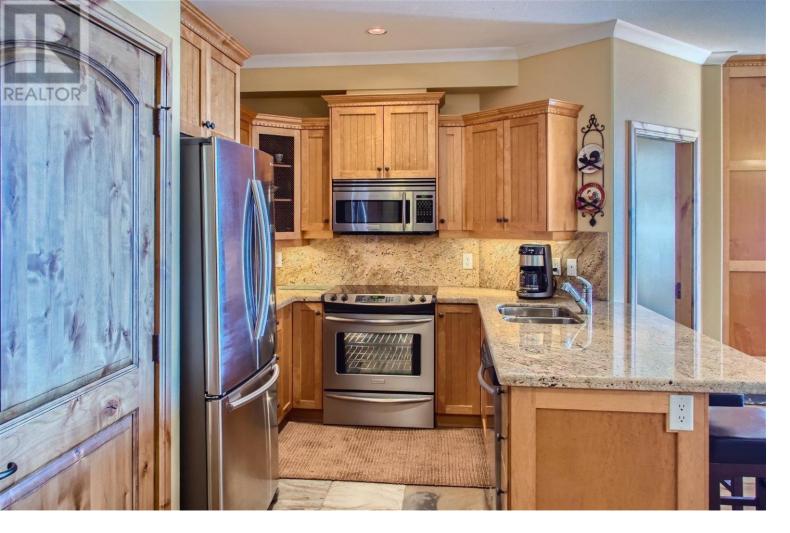

## 7700 Porcupine Road 4-604 Big White British Columbia

\$949,000

Welcome to Aspens 4-604, your dream mountain retreat atop Big White, offering pristine south-facing views. This exclusive 3-bedroom, 2-bathroom top-floor corner unit has been meticulously maintained for personal use, ensuring a brand-new feel. Inside, a cozy foyer with heated slate flooring leads to a well-designed kitchen, complete with modern appliances and a breakfast bar, opening to a spacious dining and living area with a decorative gas fireplace. The master suite boasts mountain vistas and an ensuite with heated floors, while two additional bedrooms provide flexible living spaces. The balcony presents stunning views of the Monashee Mountains, Telus Park and Slopeside. This condo features a ski locker and underground parking, enhancing your ski-in/ski-out experience. Aspens 4-604 combines luxury and functionality, making it an ideal mountain sanctuary. (id:6769)