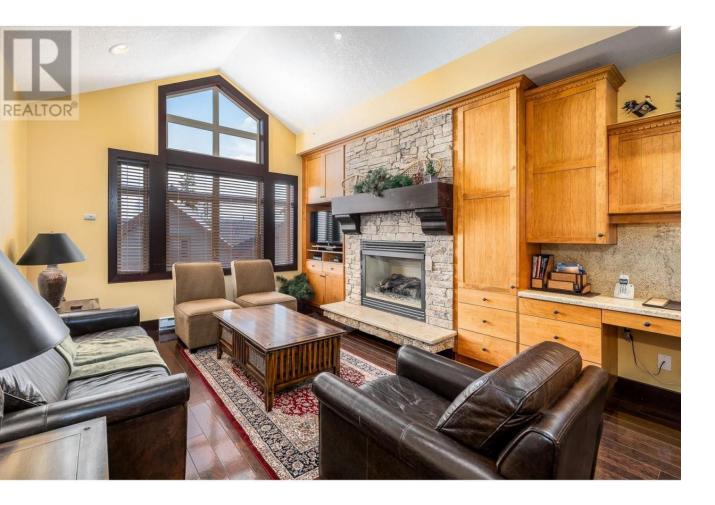

## 7700 Porcupine Road 4 Big White British Columbia

2899,000

Aspens is at the top of Big White Ski Resort and this beautiful high end townhome is available for this ski season. It comes fully furnished and ready to go, with a newer hot tub on the deck and GST paid! The kitchen is a chef's delight with lots of cabinets and plenty of granite counter space with a huge island centre piece. The unit boats two full master ensuites and a third bedroom set up as a bunk room with four single beds. There are four bathrooms in total and a large private two car garage that walks into your beautiful property. Great ski in and out, a nice view and exceptional quality of finishing. No rental restrictions. When you compare the price to the price of the units in the main Aspens Lodge building, this townhome offers exceptional value and luxury. (id:6769)