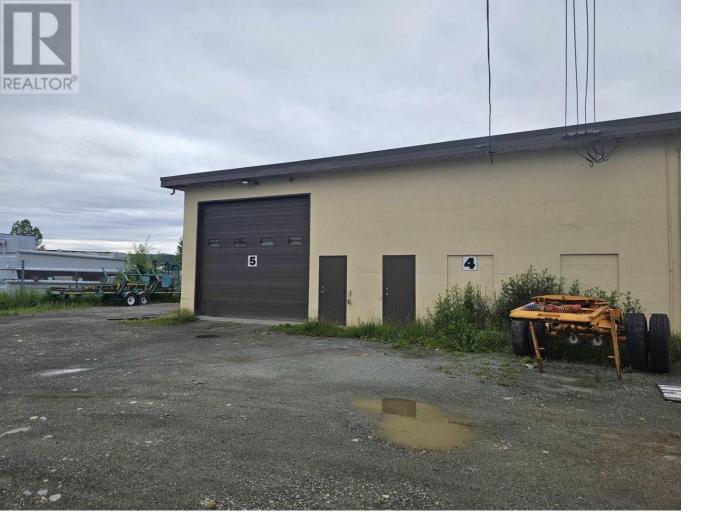

## 9117 PENN Road 4 Prince George British Columbia

\$2,500

1584 sq ft of warehouse space available now. 14' overhead door. Radiant heat, some additional mezzanine space not included in sq ft. Shared yard space. Bay is 66 feet long and 24ft wide \$2500 per month plus GST, pay for your own heat and light. \* PREC - Personal Real Estate Corporation (id:6769)