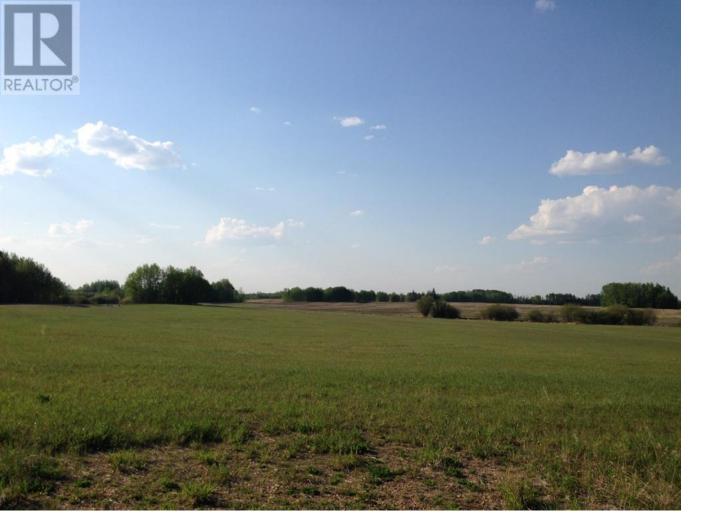

## 4 Township Road 670 Rural Athabasca County Alberta

Allendale Estates has 6 country residential acreage lots (being sold separately)from 4.8 to 6.3 acres. This one is a 5.04 acre parcel (lot 4). This subdivision is the only one in the county offering lots of this size. Most comparable country residential acreage subdivisions in our area have lots averaging an acre in size. In Allendale Estates the lots are an average of 5 acres or more and provides ample room for a large home, garage and accessory shop if necessary. Two beautiful homes are already built in this subdivision. If you have been thinking of building it is definitely worth a look. Priced to Sell! (id:6769)