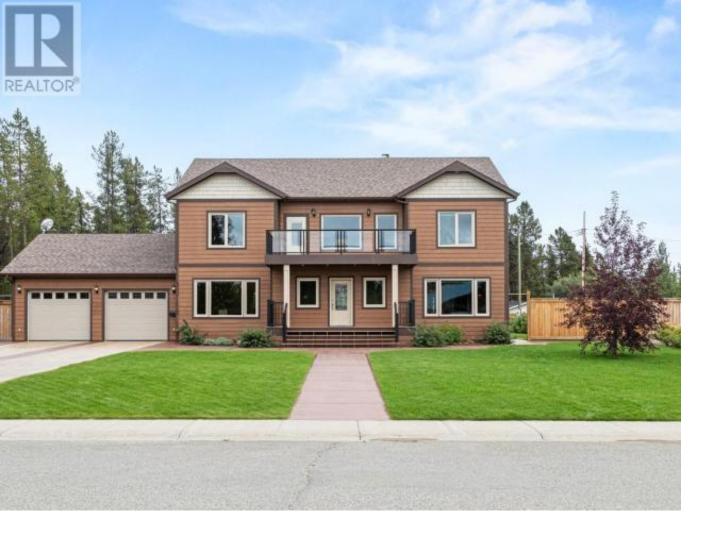

## Whitehorse Yukon

\$1,349,900

Once-in-a-Lifetime Executive Home on Half Acre Lot in Porter Creek! This custom 4 bed+office, 4.5 bath showstopper offers 3,800sqft of refined living space, plus an 800sqft basement. Featuring 19-ft vaulted entrance and family room, custom walnut built-ins, granite counters throughout, custom tile flooring, and maple hardwood, every inch is designed with quality and comfort in mind. The chef's kitchen boasts double ovens, pot filler, pantry, built-in china cabinet, and seamlessly flows into the backyard retreat. The main-floor primary wing includes dual walk-in closets and a spa-like ensuite. Upstairs 2 more bedrooms feature private baths and walk-in closets. The family room and spare bedroom with own bath complete the upper floor. Additional highlights: expansive garage, HRV, radon system, central vac, security system, 12-zone irrigation system, RV parking, south facing deck, and mature landscaping with raspberry & haskap bushes. If you've been waiting for "the one", this is it. (id:6769)