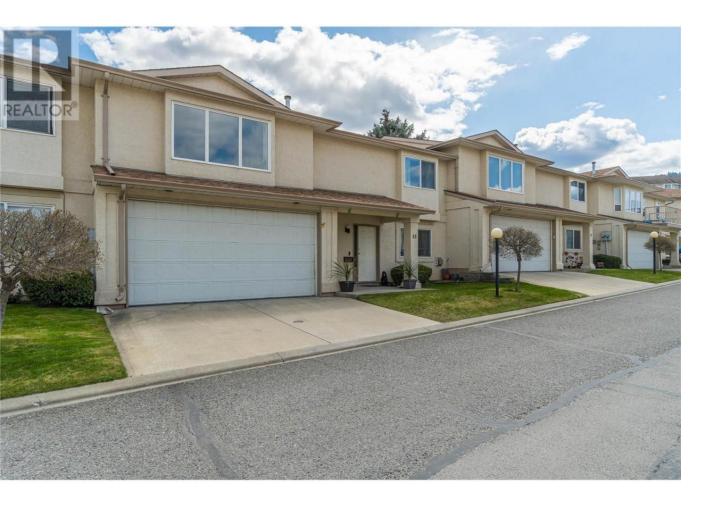

## 1950 BRAEVIEW Place 40 Kamloops British Columbia

\$525,000

Exceptional Value in Aberdeen!! Welcome to Unit 40 at 1950 Braeview Place. This rare townhouse offers one of the largest attached garages you'll find, measuring approx. 30.8 x 18.2 ft. There's room for your boat, vehicle, and more. Located minutes from shopping, entertainment, schools, and transit, this home is as convenient as it is functional. This bright, well-kept home is in the desirable Aberdeen neighbourhood, close to shopping, entertainment, schools, and transit. The main floor offers an open-concept layout with hilltop views of Mount Dufferin, a large kitchen with ample counter space and new flooring, a spacious dining area, and an oversized living room with a cozy gas fireplace. Step outside to a sundeck and semi-private green space, perfect for relaxing or entertaining. The primary bedroom features double closets and a fully updated en-suite. A second large bedroom sits next to a 3-piece main bath. Downstairs offers a versatile rec room or additional bedroom, rough-ins for a third bathroom, storage, and direct access to the oversized garage. With a private driveway and nearby visitor parking, this move-in-ready home combines function, space, and location. At this price point, this property won't last long. Whether you're an investor or a buyer seeking space, flexibility, and a prime location, this one is a must-see! Quick possession available! (id:6769)