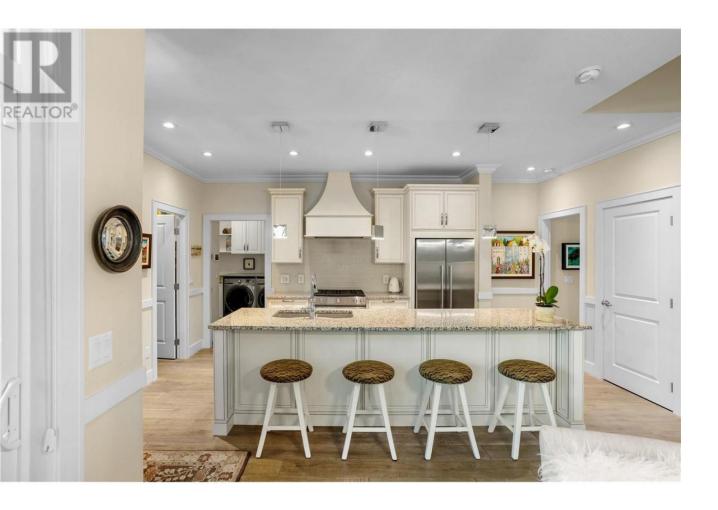

## 1960 KLO Road 40 Kelowna British Columbia

\$998,800

Discover refined living in this superior Craftsman-style townhome in the highly sought-after Gablecraft development. Ideally located just 5 minutes to everything—shopping, restaurants, Orchard Park Shopping Centre, the beach, and Kelowna's celebrated wineries. With Mission Creek Golf Course directly across the street, this home offers the perfect blend of lifestyle and location. This standout unit boasts countless upgrades and thoughtful design throughout. The chef-inspired kitchen is a showpiece with sparkling countertops, custom cabinetry, wine fridge, a 2-drawer, paneled Fisher & Paykel dishwasher, and premium fixtures—perfect for entertaining or daily living. The main floor features a luxurious primary suite with custom finishes and a spa-like ensuite showcasing granite counters, a huge soaker tub, and a separate walk-in shower. You'll love the convenience of laundry on the main level. Upstairs, you'll find two spacious bedrooms (one with it's own ensuite) and a den. Ideal for guests, a home office, or a hobby space. Enjoy the outdoors in your private patio. Parking is a breeze with a double car garage plus two additional stalls—rarely found in townhome living. The Gablecraft community is known for its friendly, social atmosphere, offering regular potluck dinners and gatherings in the beautifully landscaped park area, complete with a gas BBQ, picnic tables, and benches. This is more than just a home—it's a lifestyle. (id:6769)