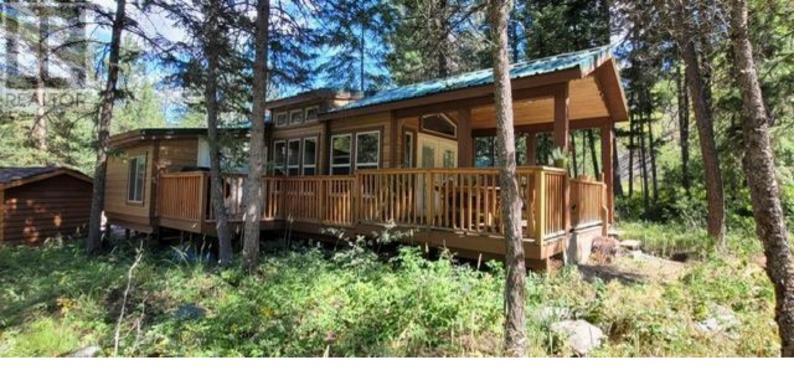

## 4835 Paradise Valley Drive 40 Peachland British Columbia

\$309,900

THIS IS THE CABIN YOU HAVE BEEN SEARCHING FOR! The best location and most privacy in the park PLUS the largest unit I have been in! You will be in LOVE with home. Primary bedroom has plenty of room and built ins with an office desk to work from.....The second bedroom has a great set of bunkbeds. This unit feels like home as soon as you walk in. The back deck is huge and you will easily be able to picture yourself relaxing and enjoying the peace and tranquility that you have always imagined living! Call for more info today! (id:6769)