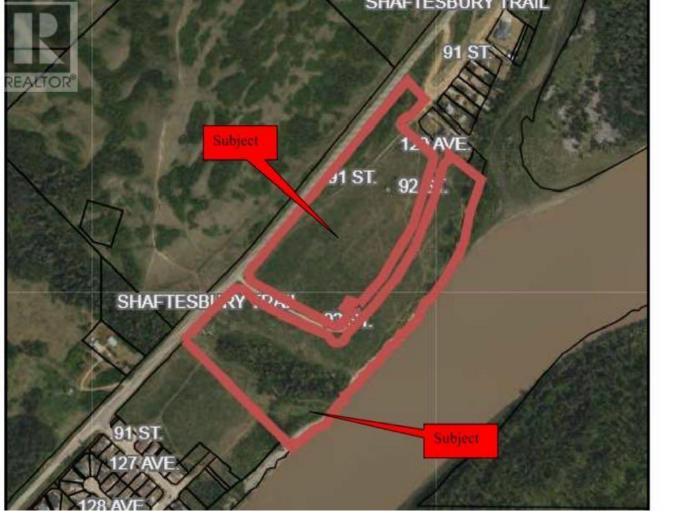

## 40 East of Highway 684 Shaftsbury Trail Highway Peace River Alberta \$415,000

Just reduced by 50% This piece of land at the southend of the Rosedale subdivision is read for Development. There is already a marked street The Time is Now 33 +/- acres located along the Shaftsbury Trail. Build your dream home along the Mighty Peace River or be the developer of a new subdivision within the Town of Peace River. This choice is yours and the time is NOW THE PRICE HAS NEVER BEEN LOWER Call Today! (id:6769)