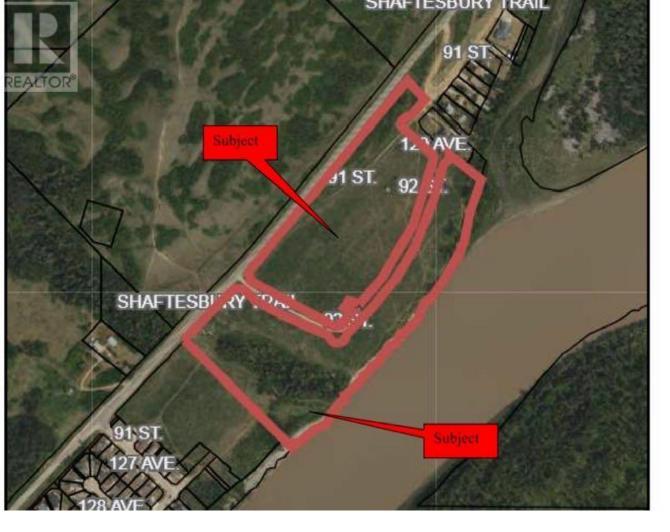

## 40 South of HWY 684 Highway Peace River Alberta

\$415,000

Just reduced by 50% This piece of land at the southend of the Rosedale subdivision is read for Development. There is already a marked street The Time is Now 33 +/- acres located along the Shaftsbury Trail. Build your dream home along the Mighty Peace River or be the developer of a new subdivision within the Town of Peace River. This choice is yours and the time is NOW THE PRICE HAS NEVER BEEN LOWER Call Today! (id:6769)