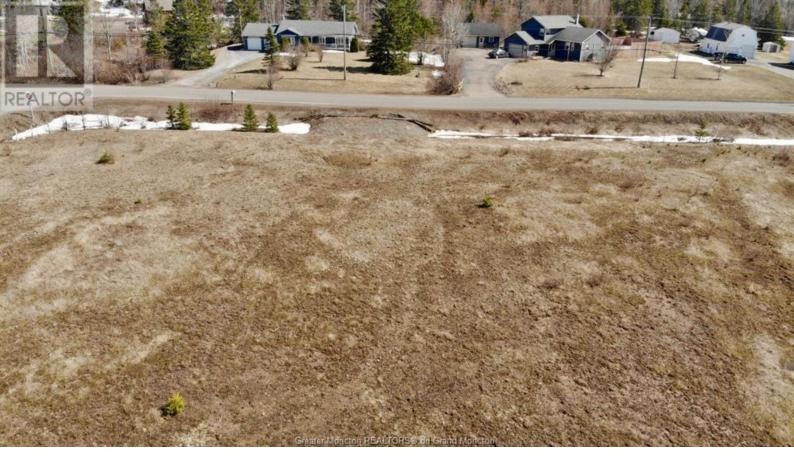

## 40 Will Rogers Road Lutes Mountain New Brunswick

\$89,000

Nestled just outside Moncton City limits in Lutes Mountain, this picturesque one-acre plot offers rural tranquility with easy access to urban amenities. Zoned for Rural Agriculture, the gently sloping terrain provides stunning sunset views and a perfect backdrop for country living. Outdoor enthusiasts will love the proximity to snowmobile trails, cross-country skiing, and biking routes. Within a short drive, enjoy attractions like Casino NB, Magnetic Hill Zoo, and Mountain View Golf Course, as well as restaurants, bars, and all essential amenities. Covenants apply, and the price excludes HST. Lot is to be subdivided from a bigger parcel of land and PID # will be assigned to the property. Don't miss this opportunity to build your dream home today! Call for more information. (id:6769)