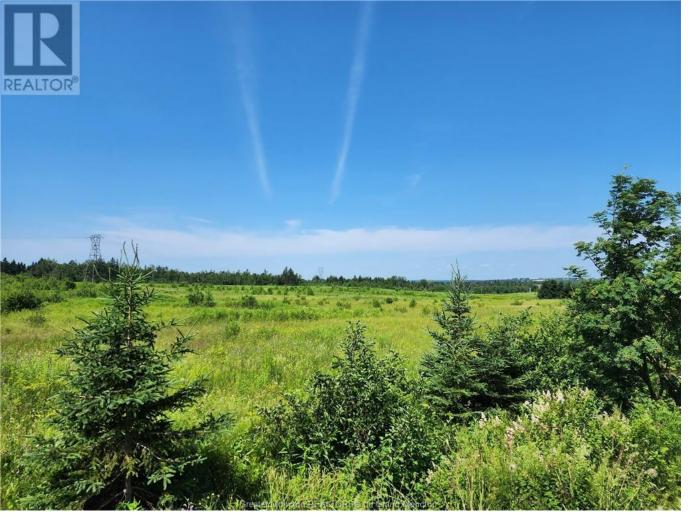

## 40 Will Rogers Road Steeves Mountain New Brunswick

\$139,000

This beautiful 1.96-acre lot located on Will Rogers Road, just beyond Moncton City limits in the Lutes Mountain area, offers a serene rural living experience. Whether you're looking to raise your family or retire in peace, this tranquil setting provides ample privacy. Zoned for Rural Agriculture, it boasts a gently sloped lot with captivating sunset views and picturesque hillside. Outdoor enthusiasts will appreciate easy access to snowmobile trails, cross-country skiing, biking, and ample space for gardening, all within a welcoming neighborhood setting. Conveniently located, it's a short drive to attractions like Casino NB, Magnetic Hill/Zoo, Mountain View Golf Course, and essential amenities. Please note that covenants apply, and the price excludes HST. Don't miss the chance to make your dream home a reality in this serene location - Call for more information today! (id:6769)