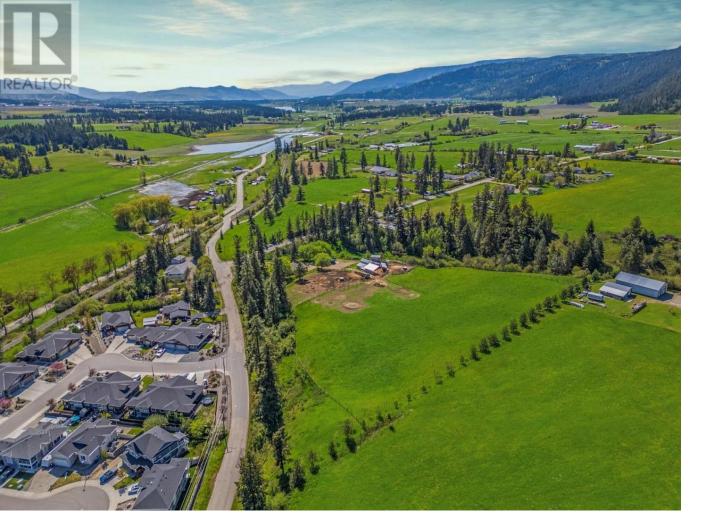

## 4000 Noble Road Armstrong British Columbia \$2,500,000

Unlock the potential of this exceptional 9+ acre parcel, ideally located just inside Armstrong's city limits at the high-visibility corner of Noble Road and Fraser Road. With city services already available on Fraser Road, this property offers a rare combination of convenience, elevation, and future growth potential. Currently zoned CR (Country Residential), the new Official Community Plan designates this land as Medium Density Residential--making it a dream opportunity for developers ready to bring new housing to the community. Noble Road bisects a portion of the property and will require dedication to the City of Armstrong as part of the development process. While a portion of the land extends into a scenic ravine that will remain preserved as green space, the elevated buildable areas offer outstanding potential for thoughtfully designed residential communities. Whether you're an experienced developer or a visionary investor, this land checks all the boxes for your next big project. Opportunity like this doesn't come around often--this might just be the sign you've been waiting for. (id:6769)