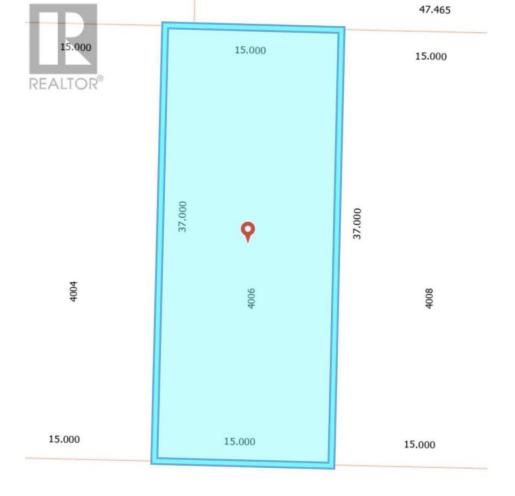

## 4006 NASH Drive Terrace British Columbia

\$155,000

\* PREC - Personal Real Estate Corporation. Welcome to Terrace's newest neighbourhood! Wonderfully situated adjacent to Uplands School and the playgrounds, ball diamonds and soccer pitches that come with it, this neighbourhood is ideal for the growing family! Mountain views available in all directions, and excellent exposure for maximum sun, this neighbourhood will be a delight to live in and enjoy! Look to build in a fantastic location and maximize your future value! Don't miss out on your opportunity to become a part of this community exciting new community within a community! (id:6769)