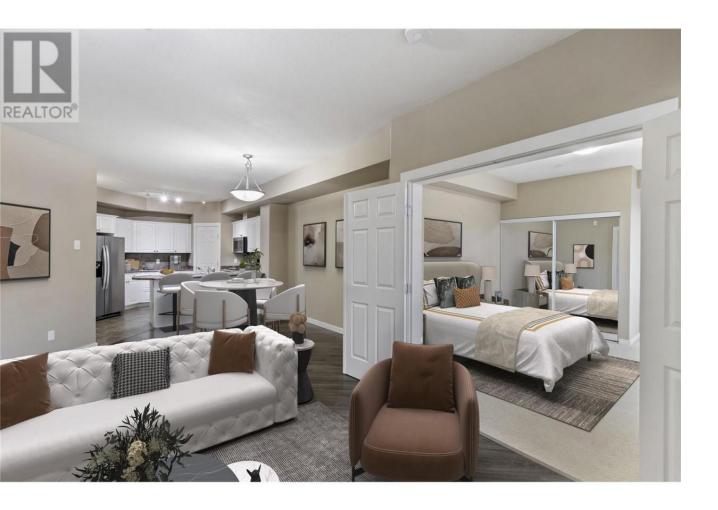

## 3550 Woodsdale Road 401 Lake Country British Columbia

\$466,000

Welcome to this stunning top-floor 2-bedroom, 2-bathroom unit in Emerald Point. This bright inside corner unit features newer appliances and a private deck overlooking the fantastic amenities. The building is fully geothermal, and strata fees conveniently include geothermal utilities, providing energy efficiency and year-round comfort. Emerald Point offers a resort-style experience with an outdoor pool, indoor sauna, gym, and a social room with a kitchen for larger gatherings. Located in the heart of Lake Country, you're steps from Beasley Park, complete with a soccer field, playground, picnic area, tennis courts, and a beautiful beach. Additionally, this unit is just minutes from the renowned Okanagan Rail Trail, perfect for biking, walking, and enjoying stunning lake and valley views. This vibrant community offers shopping, dining, entertainment, and hiking trails right at your doorstep, making it the perfect blend of comfort and convenience. (id:6769)