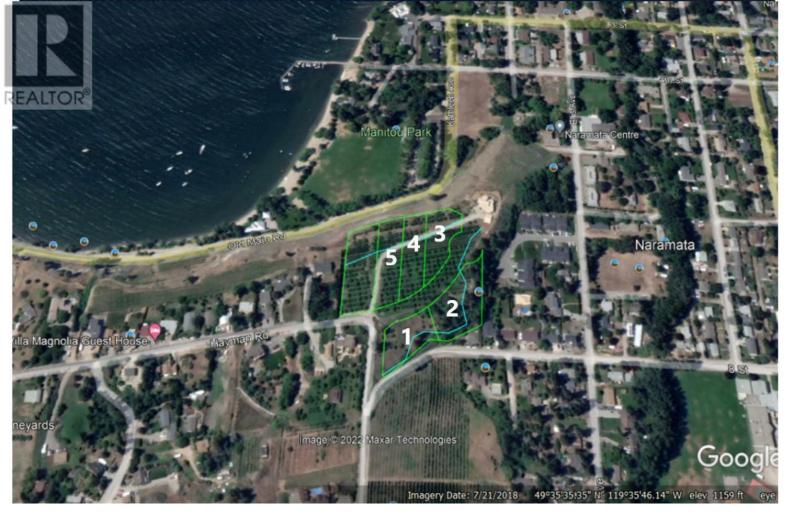

## 4012 Peskett Place Naramata British Columbia

\$995,000

This extraordinary, rare and exclusive subdivision consists of 5 lake view lots all roughly 0.75 acres in size, this lot being 0.93 acres, and has a North western exposure overlooking the village lake and valley towards Peachland, all just walking distance to the village. These incredible lots, with orchards and vineyards at your back door, are peacefully located at the corner of a two very quiet roads and has its own common walking trail to the beach, ready to build your spectacular dream home with one of the most breathtaking panoramic vistas to be found anywhere in the South Okanagan. Privacy and an unequalled view are offered in these luxury home lots, which are all ready to go with services. Large lots with such priceless views are increasingly rare. Act now and you can start living the Okanagan Dream Lifestyle today. (id:6769)