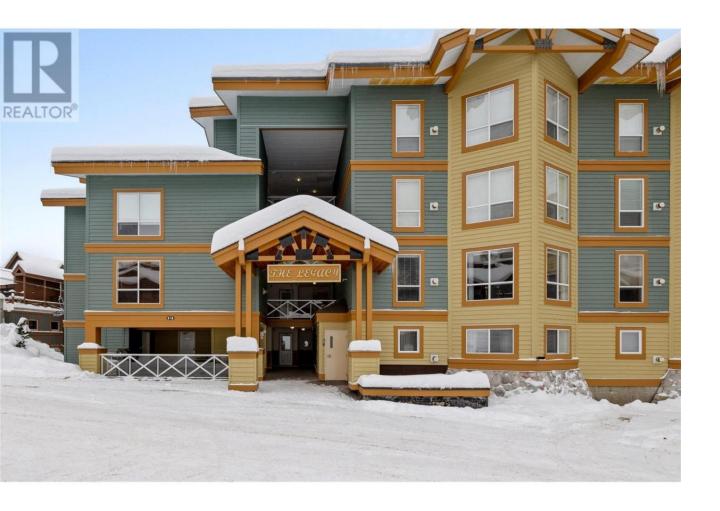

## 215 Kettleview Road 402 Big White British Columbia

\$435,000

Discover your ultimate mountain retreat in this top-floor, 1-bedroom, 1-bathroom gem at The Legacy! Perfectly positioned for ski enthusiasts, this prime location offers unbeatable ski-in/ski-out access via Hummingbird, while being just a quick 4-5 minute stroll to the vibrant Big White Village and its iconic amenities. Enjoy the convenience of underground parking with direct elevator access, ensuring ease after a day on the slopes. Relax and rejuvenate in The Legacy's two communal hot tubs, or fire up the shared BBQ for après-ski gatherings. This unit is more than a home--it's your gateway to the ultimate mountain lifestyle. (id:6769)