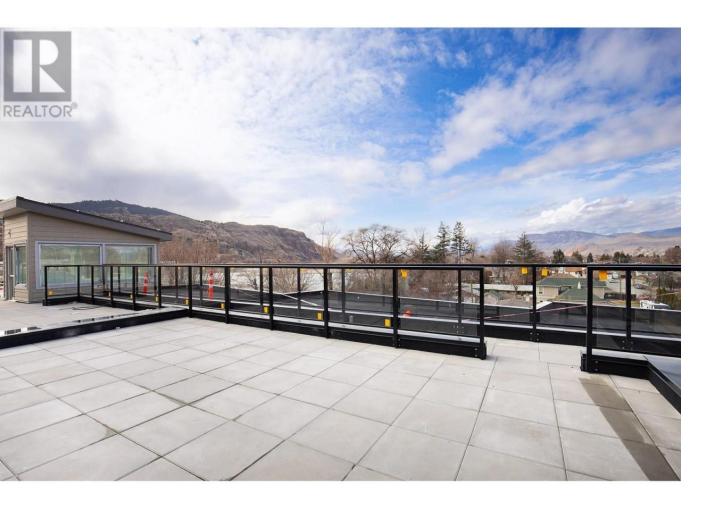

## 215 ROYAL Avenue 402 Kamloops British Columbia

\$624,900

This is the last, top floor PENTHOUSE unit available at 215 Royal Ave! Extra features in this walk-up apartment such as two patios, tiled shower and large kitchen island. Thompson Landing on Royal Ave is a brand new riverfront condo development ideal for working professionals, downsizers or as an investment. Featuring 64 waterfront units spanning 2 buildings, these apartments are conveniently located next to the Tranquille district boasting amenities such as restaurants, retail, city parks, River's Trail and city bus. This unit is our popular PENTHOUSE plan which includes a spacious two bedroom, 2 bathroom design and direct views of the Thompson River out your patio door. Building amenities include a common open-air courtyard, building amenity room, bike storage, riverfront access and an underground parkade. Pets and rentals allowed with some restrictions. Kitchen appliances and washer & dryer included. Energy efficient heat pump. Call for more information or to schedule a visit to our show suite. Developer Disclosure must be received prior to writing an offer. All measurements and conceptual images are approximate. (id:6769)