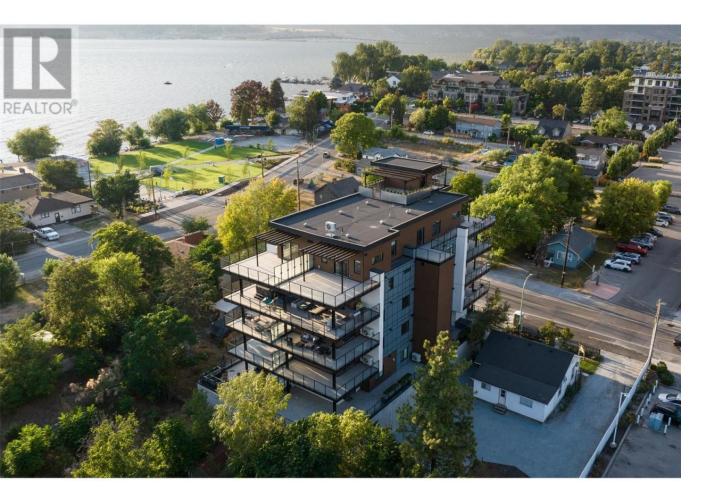

## 417 Cedar Avenue 402 Kelowna British Columbia

\$639,000

Welcome to Kelowna's newest Beachside Boutique 15 unit Building. With lifestyle in mind this Location in the heart Pandosy Village with Kelowna's New Pandosy Beach Park ticks off all the boxes. 712 square foot 2 bedroom 1 bath unit has a bright and welcoming atmosphere with views of the mountains and valley. This well appointed condo is comfortable and stylish with modern finishings and a well thought out floor plan, a movable Island and quality appliances. Featuring a fabulous over-sized 413 square foot fully covered outdoor deck which includes a gas hook up for fire bowl/bbq and a water bib for watering. The building has a Common Shared Rooftop Deck with BBQ. The walk score of this property is amongst the highest in Kelowna with all amenities only 5 minute walk, beach, park, groceries, restaurants, banking, the paddle club across the street and bike lanes. Secured Underground parking spot with EV charger. GST is Paid. (id:6769)