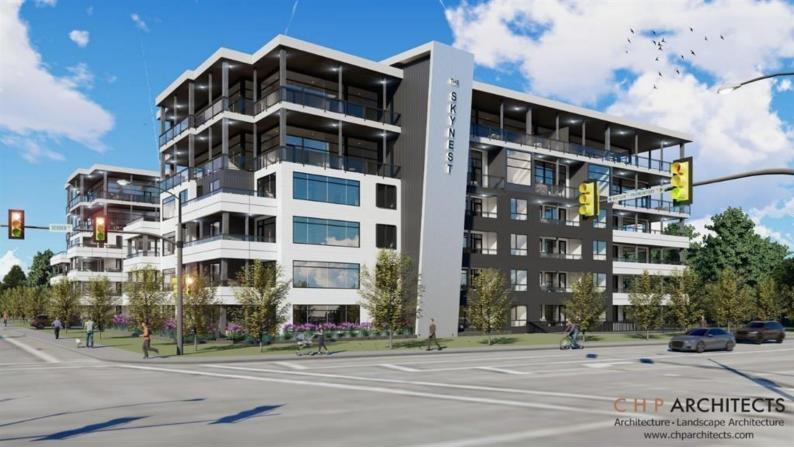

## 45745 WATSON Road 402 Chilliwack British Columbia

\$529,900

Phase 2 Skynest, a new era of adult luxury living, age 45+, built with the retiree lifestyle in mind offering a luxurious contemporary design and modern amenities for an upscale living experience. Accentuating a natural palette and boasting an abundance of natural light with an open floor plan, your senses will be stimulated upon entering through the door. A spacious and modern oasis, this inside unit comes fully upgraded with wide plank vinyl flooring, Silestone quartz counter tops, quality cabinetry, and upgraded appliance package. Clubhouse with roof top patio, outdoor kitchen, fire tables and guest suites. www.skynest.ca for all prices and plans. Move in ready \* PREC - Personal Real Estate Corporation (id:6769)