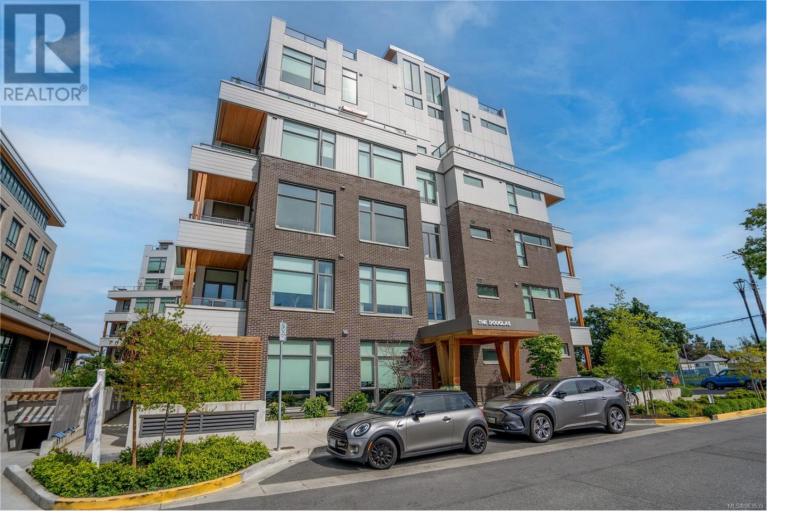

## 501 Park Place 402 Esquimalt British Columbia

This exquisite 2-bed, 2-full bath unit boasts a gourmet kitchen w/ top-of-the-line stainless steel appliances, gas cooktop, wall oven, sleek quartz counters & ample storage. The generously proportioned bedrooms are strategically positioned on opposite ends of the condo for maximum privacy. The 2nd bedroom has an impressive walk-in closet w/ built-in storage solutions. Pamper yourself in the luxurious ensuite, featuring double sinks, heated floors & an abundance of natural light. Stay cozy in winter & cool in summer with the efficient geothermal heat pump. Stylish design elements from the charming old-world brick wall to the thoughtfully crafted millwork for your entertainment system, all complemented by tall ceilings & engineered wood floors throughout. Enjoy the convenience of underground secure parking with your very own EV charger, a separate storage locker & access to a communal secured bike room. This pet-friendly community welcomes two dogs or cats of any size. (id:6769)