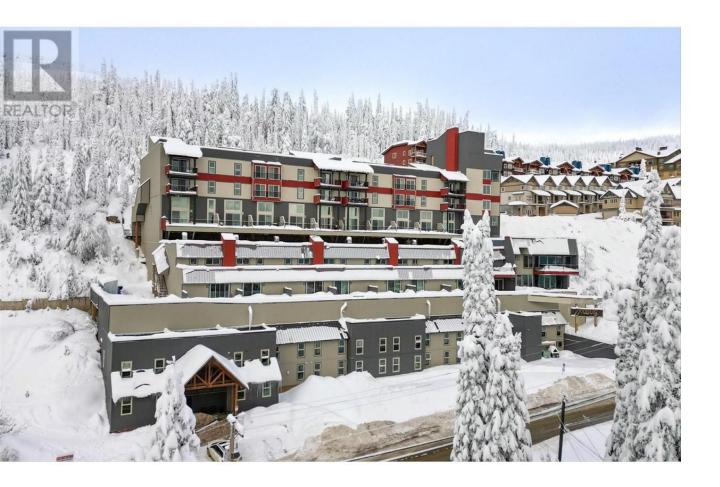

## 7470 Porcupine Road 402 Big White British Columbia

\$350,000

\*\*Condo at Big White Mountain - Perfect for Mountain Getaways!\*\* Welcome to this spacious 850 sq. ft. studio condo located in the heart of the vibrant Big White Ski Resort village, in the sought-after ""The Moguls"" building. This beautifully designed unit offers a large, open-concept living area with a cozy kitchen and plenty of room to relax after a day on the slopes. Featuring two convenient Murphy beds, it comfortably sleeps multiple guests while maintaining an airy, spacious feel. Step outside onto your patio and enjoy the fresh mountain air, or enjoy a hot beverage in front of the fireplace. With Snowboarding and skiing access right from your doorstep, this is the ultimate spot for ski enthusiasts. Whether you're here to enjoy the powder or relax in style, this condo is the perfect base for your Big White adventures! Don't miss out on this incredible opportunity! (id:6769)