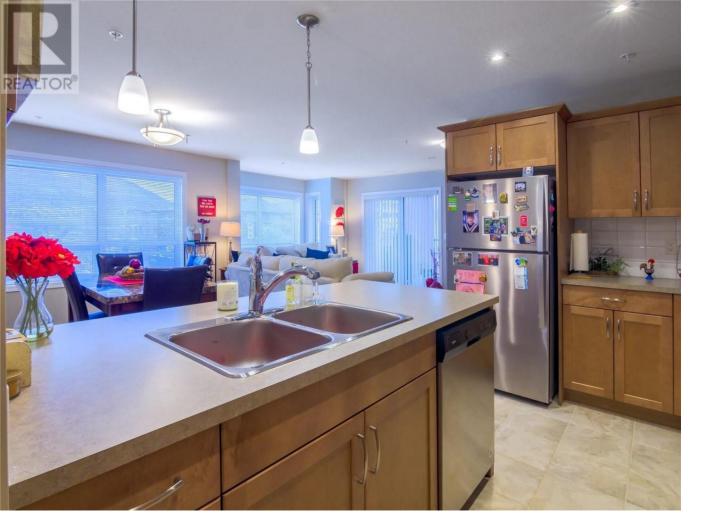

## 3388 Skaha Lake Road 403 Penticton British Columbia

Well maintained 2 Bedroom, 2 Bathroom plus Den, North West facing corner unit in the Skaha Lake Towers. This is a steel & concrete building conveniently located just a few blocks away from Skaha Lake Beach & parks, restaurants and shopping near by. This corner unit is warm and bright and open floor plan from the kitchen through the living room and dining room. Comes with one assigned parking space. Call today to arrange a viewing. (id:6769)

4pc Ensuite bath 8' x 7'9" 4pc Bathroom 8' x 7'5" Primary Bedroom 16' x 10'5" Bedroom 11'1" x 10'7" Den 7'8" x 7'7" Dining room 12'10" x 12'8" Living room 15'6" x 12'2" Kitchen 12'10" x 8'

Originally Listed by: RE/MAX Penticton Realty