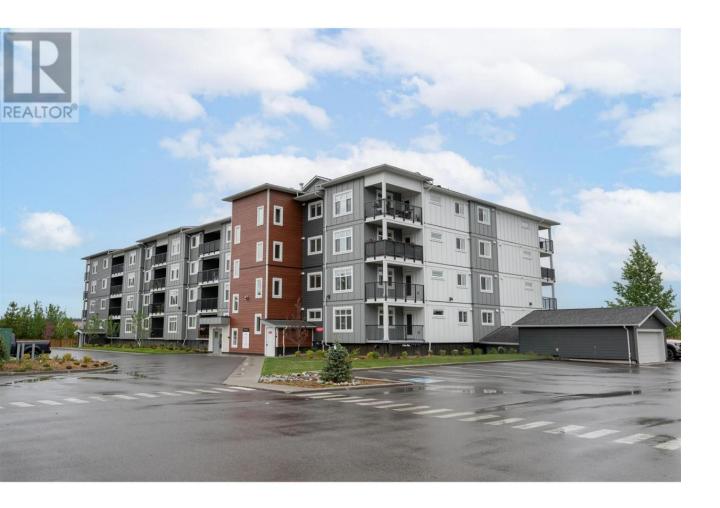

## 4278 22ND Avenue 404 Prince George British Columbia

\$449,900

Desirable 4th-floor unit with bright eastern exposure, offering comfort, space, and beautiful mountain views. The stylish kitchen is equipped with quartz countertops, a large island, and a spacious pantry—ideal for cooking, entertaining, and keeping things organized. Step out onto the expansive sun deck and enjoy breathtaking views of Tabor Mountain, perfect for relaxing or hosting friends. Both generously sized bedrooms feature full ensuites, with the primary offering a large walk-in closet. You'll also find a convenient powder room for guests and in-suite laundry for added ease. Nestled against a peaceful greenbelt and just a 5-minute drive to UNBC and CNC, this home is also close to restaurants, shopping, leisure centres, transit, and more. (id:6769)