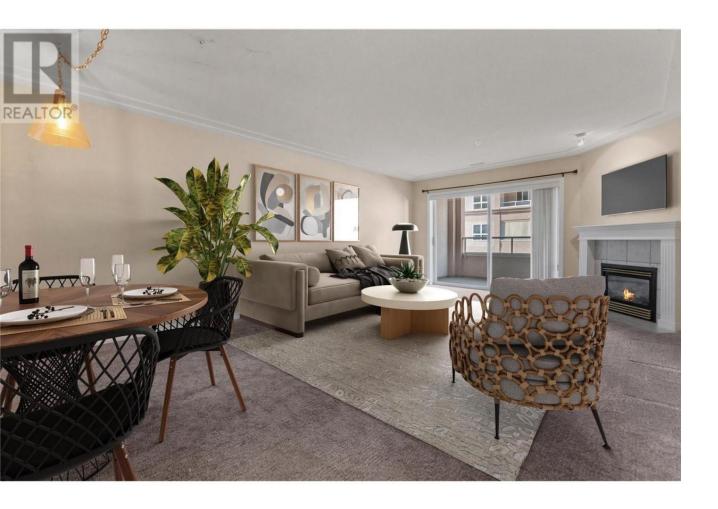

## 2265 Atkinson Street 405 Penticton British Columbia

\$399,999

AVAILABLE FOR IMMEDIATE OCCUPANCY. FOURTH floor SW unit in MAYFAIR Towers! This condo has a fantastic floor plan with 2 bedrooms, 2 bathrooms and 1088sqft. The open design has access to the patio and incredible mountain views. The spacious primary bedroom features two closets and an ensuite bathroom with a bathtub and shower. The carpets and the faucets were replaced four years ago. The combo hot water tank/ AC unit, the washer and dryer were all replaced three and half years ago. There is a good sized guest bedroom and a full guest bathroom. You will enjoy a covered South West facing deck and a quiet steel and concrete building. The unit comes with a storage locker and an underground parking space. Located just a walk across the street to shopping at Cherry Lane Mall! All measurements are approximate. (id:6769)