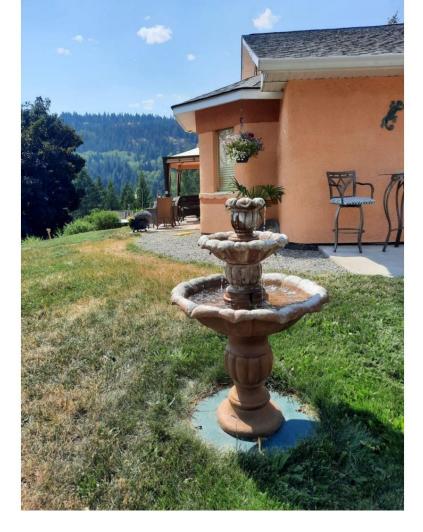

## 405 ELKHORN STREET Greenwood British Columbia

\$738,000

This Santa Fe - inspired home boasts warm colors, high ceilings dramatic arches and plenty of wide open spaces to dance in. CMHC research concluded that strawbale construction provides an R-factor of +40, twice that of conventional walls and a fire safety rating of 2 hours - equivalent to the requirement of commercial buildings. Don't miss out on this hidden gem - very private, backing onto Crown land giving your back yard an added expanse and access to unlimited trails. Greenwood offers you an unhurried pace while still being within a reasonable distance to major centers when needed. Best of all, this home is move-in ready with extensive upgrades over the last 3 years - kitchen, bathrooms, some major windows, flooring, fixtures, stamped concrete patio and more. Make your appointment to view. (id:6769)